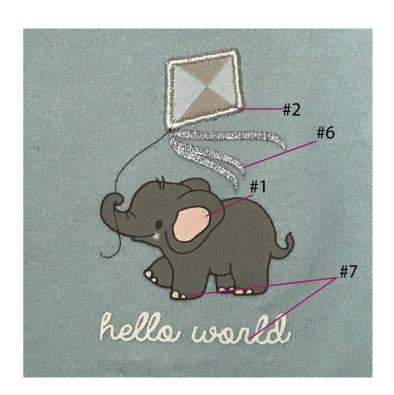

## **ELEPHANT EMBROIDERY/ APPLIQUE ONESIE**

Fabric Weight- OK

Fabric feel - Too stiff. Needs to be softer. Please refer to the sample being sent for handfeel.

Print Feel - Print feels stiff, it needs to be softer. Please refer to the sample being sent for handfeel.

Base colour- is dirty looking, please clean up and make a little more blue.

Snap colour – snap colour is ok, but the rest of the garment needs to match this.

Binding colour - the binding and ground colours need to match Pastel Blue 12-4607 TCX.

All colours must match the Pastel Blue 12-4607 TCX

- 1) Pale dogwood 13-1404 TCX is a little too yellow.
- 2) Embroidery width is thick. Please make thinner is possible.
- 3) Height is small by 1/8", it should be 3 3/4".
- 5) Egret 11-0103 TCX colour is very DULL. Needs to be corrected.
- 6) Kite tails should be 1/8" white double faced matte satin ribbon applique
- 7) Monitor bleeding, ensure the lines are sharp and smooth
- 8) Dove 15-0000 TCX is dark, lighten it up a little bit.