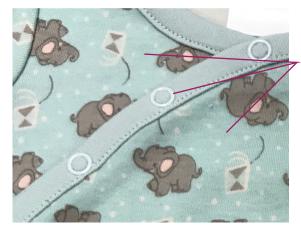

Snap colour – snap colour is ok, but the rest of the garment needs to match this. See picture. Binding colour - the binding and print ground colours need to match. Please see picture.

All colours must match the Pastel Blue 12-4607 TCX

## All Over Print -

- 1) the Egret 11-0103 TCX colour is very DULL. Needs to be corrected.
- 2) The ground fabric is not CLEAN making the white part look dull. Please correct.
- 3) Egret 11-0103 TCX dots in the print are not clear and visible. IMPROVE the look of Egret 11-0103 TCX dots.
- 4) The print looks stretched along the grain. (Lengthwise) Please check the print again to make sure it is not stretched.
- 5) Ensure all outlines are a continuous line without any gaps or spaces.
- 6) Improve print registration, it is very bad on the back of the onesie.
- 7) Dove can be a little bit lighter/ cleaner in colour. See Pantone swatch.
- 8) the kite should have spa blue 12-4305 TCX in it, but it looks like the ground colour.