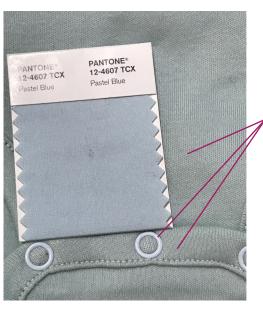

Snap colour – snap colour is ok, but the rest of the garment needs to match this. See picture. Binding colour - the binding and print ground colours need to match. Please see picture.

All colours must match the Pastel Blue 12-4607 TCX

Base colour- is dirty looking, please clean up and make a little more blue.

Snap colour – snap colour is ok, but the rest of the garment needs to match this.

Binding colour - the binding and ground colours need to match Pastel Blue 12-4607 TCX.