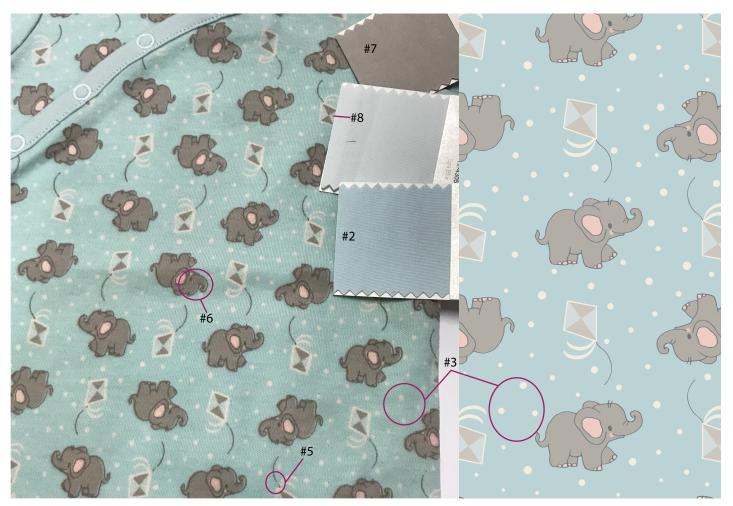

## All Over Print -

- 1) the Egret 11-0103 TCX colour is very DULL. Needs to be corrected.
- 2) The ground fabric is not CLEAN making the white part look dull. Please correct.
- 3) Egret 11-0103 TCX dots in the print are not clear and visible. IMPROVE the look of Egret 11-0103 TCX dots.
- 4) The print looks stretched along the grain. (Lengthwise) Please check the print again to make sure it is not stretched.
- 5) Ensure all outlines are a continuous line without any gaps or spaces.
- 6) Improve print registration, it is very bad on the back of the onesie.
- 7) Dove can be a little bit lighter/ cleaner in colour. See Pantone swatch.
- 8) the kite should have spa blue 12-4305 TCX in it, but it looks like the ground colour.